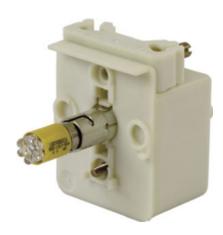

## 9001KM31LY

Pushbutton+Pilot Light Light Module, Type: K, Size: 30mm

## **Technical Characteristics**

| Туре                        | К                                                                                  |
|-----------------------------|------------------------------------------------------------------------------------|
| Approvals                   | UL File Number E42259 CCN NKCR - CSA File Number LR24590 Class 3211-03 - CE Marked |
| Catalog Reference Number    | 9001CT0001                                                                         |
| Light Module Supply Voltage | 6V                                                                                 |
| Light Module Type           | LED (Yellow)                                                                       |
| Size                        | 30mm                                                                               |
| Terminal Type               | Screw Clamp                                                                        |